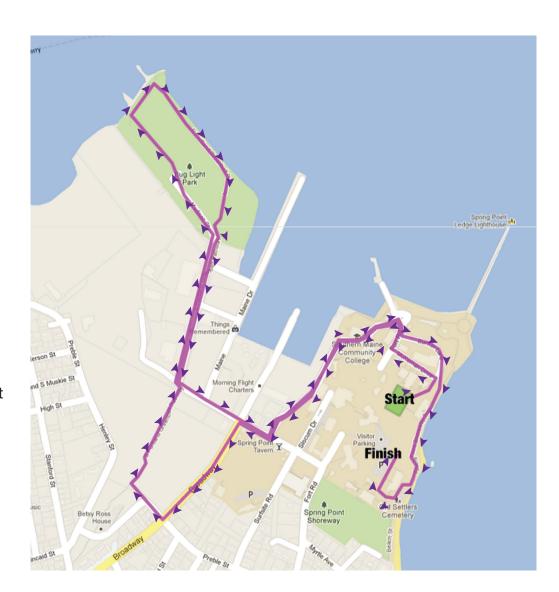

## **Turn-by-Turn Directions**

- 1. From the starting gate, turn left to McKernan Drive
- 2. Turn right to Fort Road
- 3. Turn left to Osprey
- 4. Osprey will turn into Adams
- 5. Turn left to Adams
- 6. At the top of Adams cross the street and run on left side of Benjamin Pickett
- 7. Cross Broadway and turn left on Broadway
- 8. Turn right on Preble
- 9. Turn right on Greenbelt
- 10. Cross to left side of Madison
- 11. Follow Madison to the end of the parking lot
- 12. Turn Right to Bug Light Park trail
- 13. Follow Bug Light Park trail all the way around to the exit
- 14. Follow on the left side of road up Madison
- 15. Cross Broadway to Benjamin Pickett
- 16. Take a left to Adams
- 17. Follow Adams to Lighthouse Circle
- 18. Take a left to Bunker Lane
- 19. Follow around the Electronics Building
- 20. Follow pathway until you reach SMCC Cafeteria
- 21. Take right to lot EE
- 22. Take another right to Shoreway Lane
- 23. FINISH!